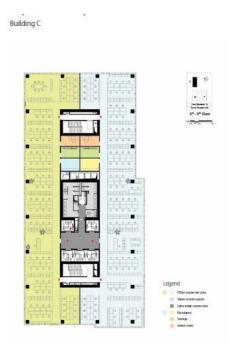

# officefinder.ro

# Office to let

Green Court Bucharest - Building C

Bucharest, Sector 2, 4 Gara Herastrau St.



#### **Building information**

| Building status      | Existing    |
|----------------------|-------------|
| Year of construction | 2016        |
| Parking ratio        | 1 / 62 sq m |
| Total building area  | 24 000 sq m |

#### **Commercial terms**

| Office space*      | after login * |
|--------------------|---------------|
| Parking            | after login * |
| Service charge*    | after login * |
| Minimum lease term | after login * |
| Availability       | after login * |

\* Asking terms for m²/month

#### Location



#### Available space

1400 og m

Available office space

/ 400 og m Minimum office space



# office**finder.ro**

## Typical floor plan



## Available space

| Floor | Vacant space        | Availability        |
|-------|---------------------|---------------------|
| 3     | please contact us * | please contact us * |
| Total | after login *       |                     |

### Public transport

Metro: M2

Bus: 112, 135, N119, N123, N125,

Tram: 5, 16, 36