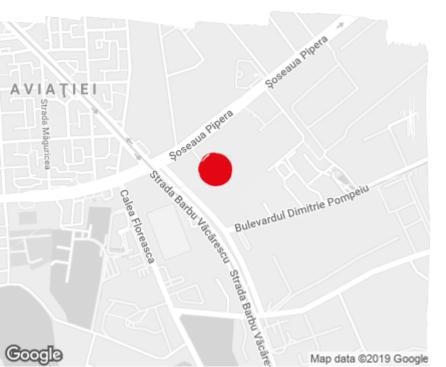

#### Location

### Public transport

Metro: M2

Bus: 112, 135, N119, N123, N125,

Tram: 5, 16, 36